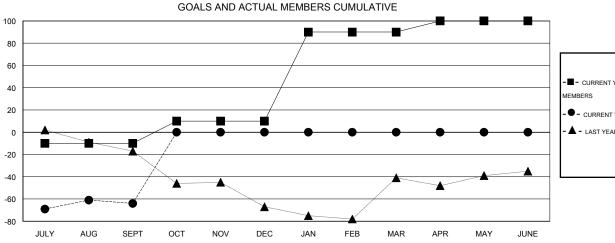

## MONTHLY MEMBERSHIP PROGRESS REPORT

District 4 C3

Results as of: 9/30/2014

LOCATION CALIFORNIA

GMT CA 1

| Clubs                 |                  |           |                  |                  | Members               |                    |                                     |                    |                  |
|-----------------------|------------------|-----------|------------------|------------------|-----------------------|--------------------|-------------------------------------|--------------------|------------------|
| RESULTS FOR 2014-2015 |                  |           |                  |                  | RESULTS FOR 2014-2015 |                    |                                     |                    |                  |
| QUARTER               | NEW CLUB<br>GOAL | NEW CLUBS | DROPPED<br>CLUBS | NET<br>GAIN/LOSS | QUARTER               | NEW MEMBER<br>GOAL | CHARTER AND<br>NEW MEMBERS<br>ADDED | DROPPED<br>MEMBERS | NET<br>GAIN/LOSS |
| JULY/AUG/SEPT         | 0                | 0         | 0                | 0                | JULY/AUG/SEPT         | -10                | 36                                  | 100                | -64              |
| OCT/NOV/DEC           | 0                | 0         | 0                | 0                | OCT/NOV/DEC           | 20                 | 0                                   | 0                  | 0                |
| JAN/FEB/MAR           | 2                | 0         | 0                | 0                | JAN/FEB/MAR           | 80                 | 0                                   | 0                  | 0                |
| APR/MAY/JUNE          | 0                | 0         | 0                | 0                | APR/MAY/JUNE          | 10                 | 0                                   | 0                  | 0                |

## GOALS AND ACTUAL NEW CLUBS CUMULATIVE

| - |                                        |
|---|----------------------------------------|
|   | -■- CURRENT YEAR GOALS FOR NEW MEMBERS |
|   | CURRENT YEAR ACTUAL MEMBERS            |
|   | - ▲ - LAST YEAR ACTUAL MEMBERS         |
|   |                                        |
|   |                                        |
|   |                                        |
|   |                                        |
| _ |                                        |